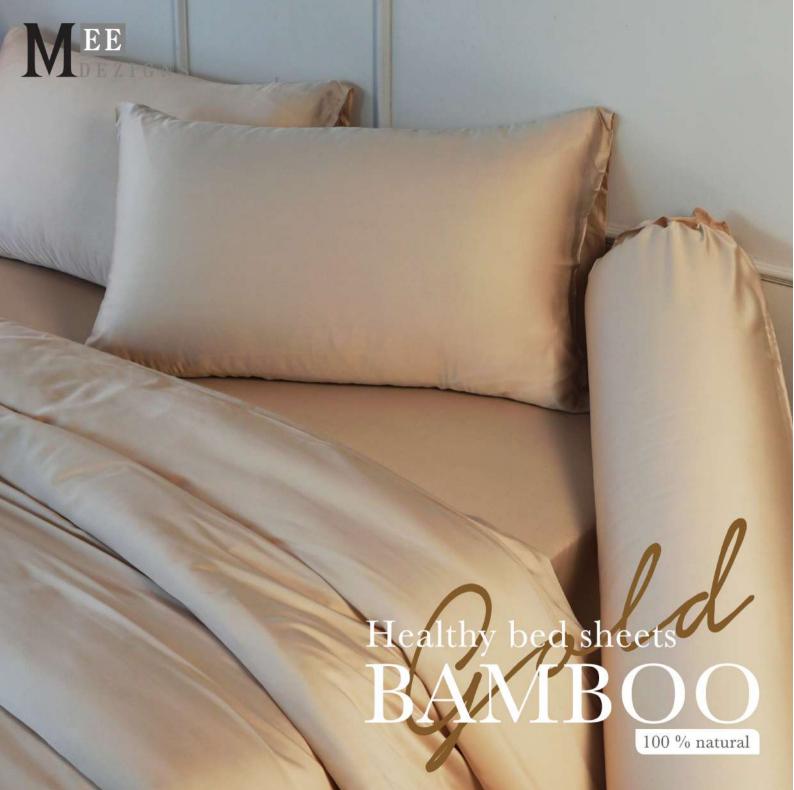

## ข้อแนะนำการใช้

- conowerablura \*
- \* ไม่ควรใส่น้ำยาบรับพ้านุ่มสงใปใจยดรง ควรพสมน้ำค่อน เล็กนัดยก่อนทน้ำยาลงในฟ้าจะได้ไปต่าง เป็นคราบน้ำยา
- ควรเยกซักฟาลีเปมเละสีอีอนจากกัน
- \* ในการซักครั้งเราเอาจมีตภอนจากสีพ้าออกมาเล็กน้อย











Gantle Skin Extra soft bacteria









## **EE**DEZIGNS



## ข้อแนะนำการใช้

- ห้ามใช้สารพอกขาว
- ไม่ควรใส่นำยาบรับงานุบลงในโดยสอก ควรพลบน้ำก่อน เล็กน้อยก่อนเทน้ายาลงในพ้าจะได้ในต่าง เป็นคราบน้ำยา
- ควรเยทซิกพำลีพับเลเลีย่อนจากกัน
- ในการซักครั้งเรกธาจมีตะกอนจากสีพำออกมาเล็กน้อย

Bedsheet 465 threads/10 square cm.



Good ventilation









Gantle Skin Extra soft







## MEE DEZIGNS



### ข้อแนะนำการใช้

- \* ห้ามไร้สารพอกขาว
- นับกรสิสน้ายาปรับพำบุนคงไปโดยตรง ควรพละน้ำท่อน
  นักบริเศษให้เสาพับโดยสามารถให้แสดง เป็นคราบน้ำยา
- \* ควรเยาซีกพำลีเข้มเละลีอ่อนจากกัน
- \* ในการทำครั้งเรกอาจมีตะกอนจากสีพ้าออกมาเล็กน้อย













Gantle Skin Extra soft





MEE DEZIG

# BAMBOO 100 % natural





## ข้อแนะนำการใช้

- \* ห้ามให้สารฟอกขาว
- ไม่ควรใส่น้ำยานรับพำนุมคดไม่โดยตรง ควรพสมน้ำต่อน เล็กน้อยก่อนเกน้ายาสงในฟาจะได้ไม่ต่าง