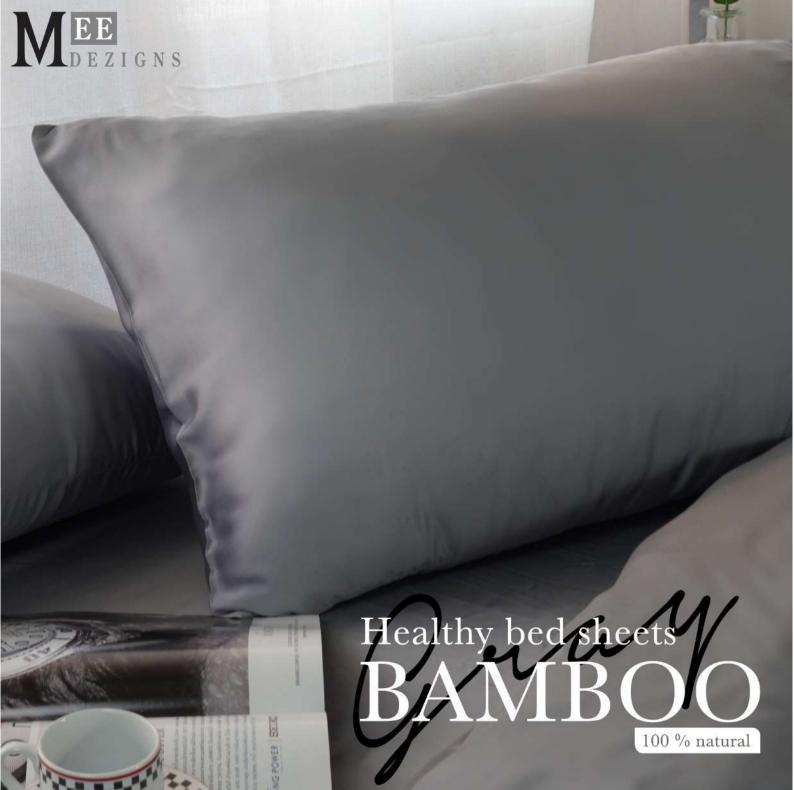

ลีพับเลเลีย่อนจากกัน
- ในการซักครั้งเรกธาจมีตะกอนจากสีพำออกมาเล็กน้อย

Bedsheet 465 threads/10 square cm.



Good ventilation









Gantle Skin Extra soft







## MEE DEZIGNS



### ข้อแนะนำการใช้

- \* ห้ามไร้สารพอกขาว
- นับกรสิสน้ายาปรับพำบุนคงไปโดยตรง ควรพละน้ำท่อน
  นักบริเศษให้เสาพับโดยสามารถให้แสดง เป็นคราบน้ำยา
- \* ควรเยาซีกพำลีเข้มเละลีอ่อนจากกัน
- \* ในการทำครั้งเรกอาจมีตะกอนจากสีพ้าออกมาเล็กน้อย













Gantle Skin Extra soft





MEE DEZIG

# BAMBOO 100 % natural





## ข้อแนะนำการใช้

- \* ห้ามให้สารฟอกขาว
- ไม่ควรใส่น้ำยานรับพำนุมคดไม่โดยตรง ควรพสมน้ำต่อน เล็กน้อยก่อนเกน้ายาสงในฟาจะได้ไม่ต่าง เป็นครามน้ำยา
- ควรเยกซักพำสีเน้มเละสีอ่อนจากกัน
- ในการซักครั้งเรกอาจมีตราอนจากสีพำออกมาเล็กเมื่อย

Bedsheet 465 threads/10 square cm.











Gantle Skin Extra soft







## **EE**DEZIGNS



## ข้อแน:นำการใช้

- ห้ามใช้สารพอกขาว
- \* ไม่ควรใส่น้ำยานรับพ้านุ่มสงในโดยตรง ควรพสมน้ำก่อน เล็กน้อยก่อนเทน้ายาลงในพ้าจะได้ไปต่าง เป็นครามน้ำยา
- ควรเยาซักพำสีพับและฮีอีอบจากกับ
- ในการชกครั้งเราอาจมีตะกอนจากสีพ้าออกมาเล็กน้อย











Gantle Skin Extra soft











## ข้อแนะนำการใช้

- + ห้านใช้สารฟอกเกว
- ไม่ควรใส่น้ำยานรับบับรอนไก้จอนได้ของควรพอนน้ำด้วย เล็กน้อยก่อนทน้ำยาลงในฟาจ-ีต์ไม่ด้าง เป็นคราบน้ำยา
- ควรเยกซักพำสีเข้มเละสีอ่อนจากกัน
- ในการซักครั้งเรคอาจมีตะกอนจากสีพำออกมาเล็กม่อย