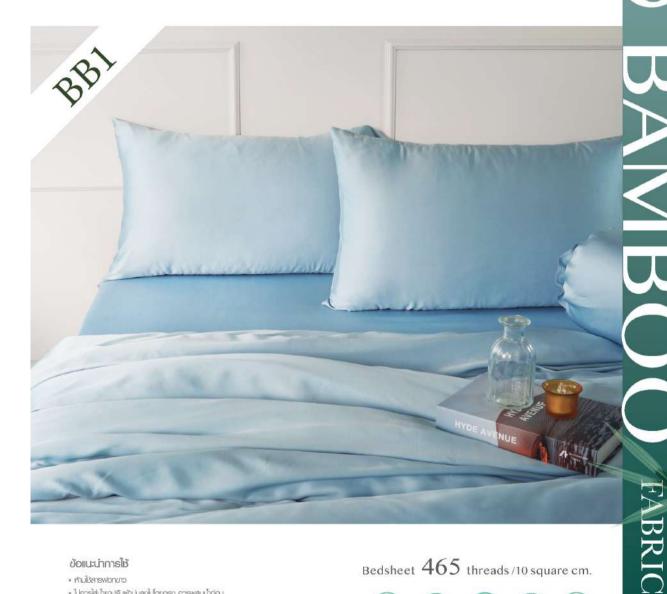

## ข้อแนะนำการใช้

- \* ห้ามให้สารฟอกขาว
- ไม่ควรใส่น้ำยานรับพำนุมคดไม่โดยตรง ควรพสมน้ำต่อน เล็กน้อยก่อนเกน้ายาสงในฟาจะได้ไม่ต่าง เป็นครามน้ำยา
- ควรเยกซักพำสีเน้มเละสีอ่อนจากกัน
- ในการซักครั้งเรกอาจมีตราอนจากสีพำออกมาเล็กเมื่อย

Bedsheet 465 threads/10 square cm.

Gantle Skin Extra soft