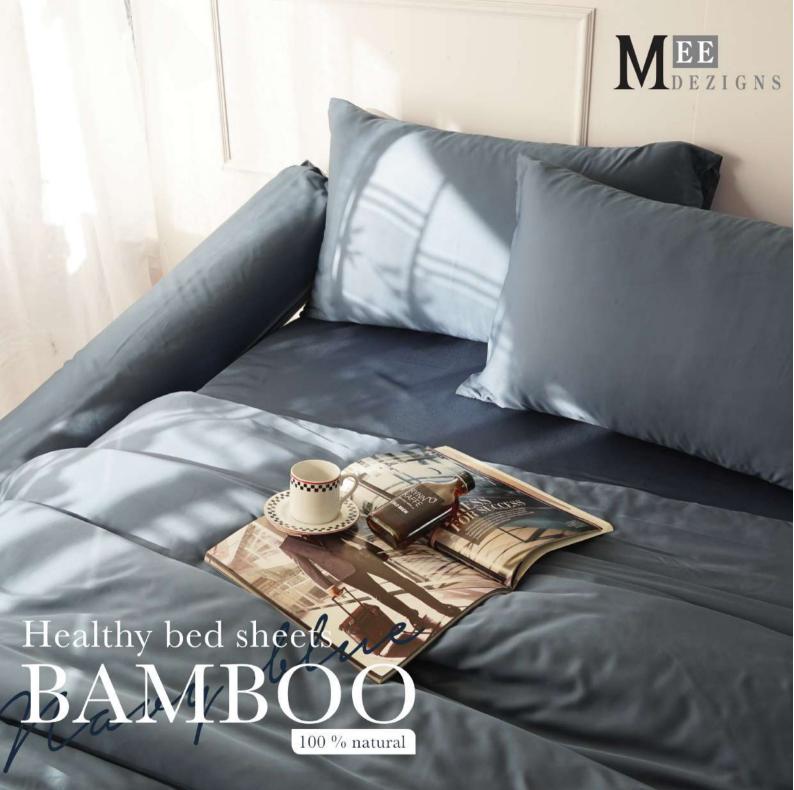

ยาลงในฟ้าจะได้ไปต่าง เป็นคราบน้ำยา
- ควรเยกซักฟาลีเปมเละสีอีอนจากกัน
- \* ในการซักครั้งเราเอาจมีตภอนจากสีพ้าออกมาเล็กน้อย











Gantle Skin Extra soft bacteria









## **EE**DEZIGNS



## ข้อแนะนำการใช้

- ห้ามใช้สารพอกขาว
- ไม่ควรใส่นำยาบรับงานุบลงในโดยสอก ควรพลบน้ำก่อน เล็กน้อยก่อนเทน้ายาลงในพ้าจะได้ในต่าง เป็นคราบน้ำยา
- ควรเยทซิกพำลีพับเลเลีย่อนจากกัน
- ในการซักครั้งเรกธาจมีตะกอนจากสีพำออกมาเล็กน้อย

Bedsheet 465 threads/10 square cm.



Good ventilation









Gantle Skin Extra soft







## MEE DEZIGNS



### ข้อแนะนำการใช้

- \* ห้ามไร้สารพอกขาว
- นับกรสิสน้ายาปรับพำบุนคงไปโดยตรง ควรพละน้ำท่อน
  นักบริเศษให้เสาพับโดยสามารถให้แสดง เป็นคราบน้ำยา
- \* ควรเยาซีกพำลีเข้มเละลีอ่อนจากกัน
- \* ในการทำครั้งเรกอาจมีตะกอนจากสีพ้าออกมาเล็กน้อย













Gantle Skin Extra soft





MEE DEZIG

# BAMBOO 100 % natural





## ข้อแนะนำการใช้

- \* ห้ามให้สารฟอกขาว
- ไม่ควรใส่น้ำยานรับพำนุมคดไม่โดยตรง ควรพสมน้ำต่อน เล็กน้อยก่อนเกน้ายาสงในฟาจะได้ไม่ต่าง เป็นครามน้ำยา
- ควรเยกซักพำสีเน้มเละสีอ่อนจากกัน
- ในการซักครั้งเรกอาจมีตราอนจากสีพำออกมาเล็กเมื่อย

Bedsheet 465 threads/10 square cm.











Gantle Skin Extra soft







## **EE**DEZIGNS



## ข้อแน:นำการใช้

- ห้ามใช้สารพอกขาว
- \* ไม่ควรใส่น้ำยานรับพ้านุ่มสงในโดยตรง ควรพสมน้ำก่อน เล็กน้อยก่อนเทน้ายาลงในพ้าจะได้ไปต่าง เป็นครามน้ำยา
- ควรเยาซักพำสีพับและฮีอีอบจากกับ
- ในการชกครั้งเราอาจมีตะกอนจากสีพ้าออกมาเล็กน้อย











Gantle Skin Extra soft











## ข้อแนะนำการใช้

- + ห้านใช้สารฟอกเกว
- ไม่ควรใส่น้ำยานรับบับรอนไก้จอนได้ของควรพอนน้ำด้วย เล็กน้อยก่อนทน้ำยาลงในฟาจ-ีต์ไม่ด้าง เป็นคราบน้ำยา
- ควรเยกซักพำสีเ