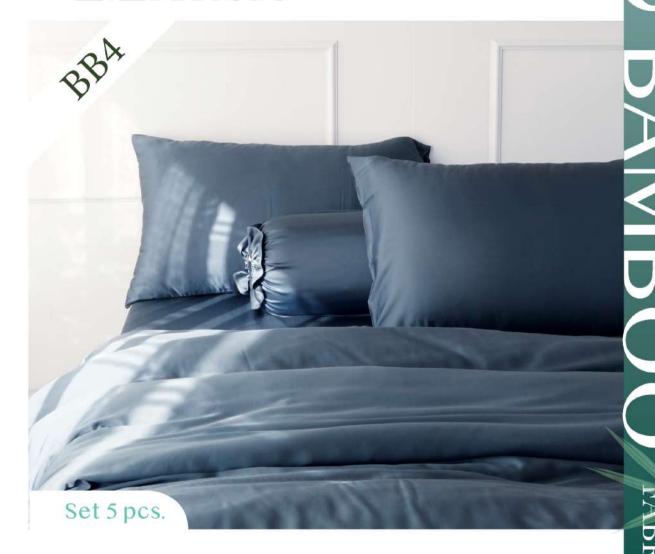

รเยกซักฟาลีเปมเละสีอีอนจากกัน
- \* ในการซักครั้งเราเอาจมีตภอนจากสีพ้าออกมาเล็กน้อย











Gantle Skin Extra soft bacteria









## **EE**DEZIGNS



## ข้อแนะนำการใช้

- ห้ามใช้สารพอกขาว
- ไม่ควรใส่นำยาบรับงานุบลงในโดยสอก ควรพลบน้ำก่อน เล็กน้อยก่อนเทน้ายาลงในพ้าจะได้ในต่าง เป็นคราบน้ำยา
- ควรเยทซิกพำลีพับเลเลีย่อนจากกัน
- ในการซักครั้งเรกธาจมีตะกอนจากสีพำออกมาเล็กน้อย

Bedsheet 465 threads/10 square cm.



Good ventilation









Gantle Skin Extra soft







## MEE DEZIGNS



### ข้อแนะนำการใช้

- \* ห้ามไร้สารพอกขาว
- นับกรสิสน้ายาปรับพำบุนคงไปโดยตรง ควรพละน้ำท่อน
  นักบริเศษให้เสาพับโดยสามารถให้แสดง เป็นคราบน้ำยา
- \* ควรเยาซีกพำลีเข้มเละลีอ่อนจากกัน
- \* ในการทำครั้งเรกอาจมีตะกอนจากสีพ้าออกมาเล็กน้อย













Gantle Skin Extra soft





MEE DEZIG

# BAMBOO 100 % natural





## ข้อแนะนำการใช้

- \* ห้ามให้สารฟอกขาว
- ไม่ควรใส่น้ำยานรับพำนุมคดไม่โดยตรง ควรพสมน้ำต่อน เล็กน้อยก่อนเกน้ายาสงในฟาจะได้ไม่ต่าง เป็นครามน้ำยา
- ควรเยกซักพำสีเน้มเละสีอ่อนจากกัน
- ในการซักครั้งเรกอาจมีตราอนจากสีพำออกมาเล็กเมื่อย

Bedsheet 465 threads/10 square cm.











Gantle Skin Extra soft







## **EE**DEZIGNS



## ข้อแน:นำการใช้

- ห้ามใช้สารพอกขาว
- \* ไม่ควรใส่น้ำยานรับพ้านุ่มสงในโดยตรง ควรพสมน้ำก่อน เล็กน้อยก่อนเทน้ายาลงในพ้าจะได้ไปต่าง เป็นครามน้ำยา
- ควรเยาซักพำสีพับและฮีอีอบจากกับ
- ในการชกครั้งเราอาจมีตะกอนจากสีพ้าออกมาเล็กน้อย











Gantle Skin Extra soft











## ข้อแนะนำการใช้

- + ห้านใช้สารฟอกเกว
- ไม่ควรใส่น้ำยานรับบับรอนไก้จอนได้ของควรพอนน้ำด้วย เล็กน้อยก่อนทน้ำยาลงในฟาจ-ีต์ไม่ด้าง เป็นคราบน้ำยา
- ควรเยกซักพำสีเข้มเละสีอ่อนจากกัน
- ในการซักครั้งเรคอา