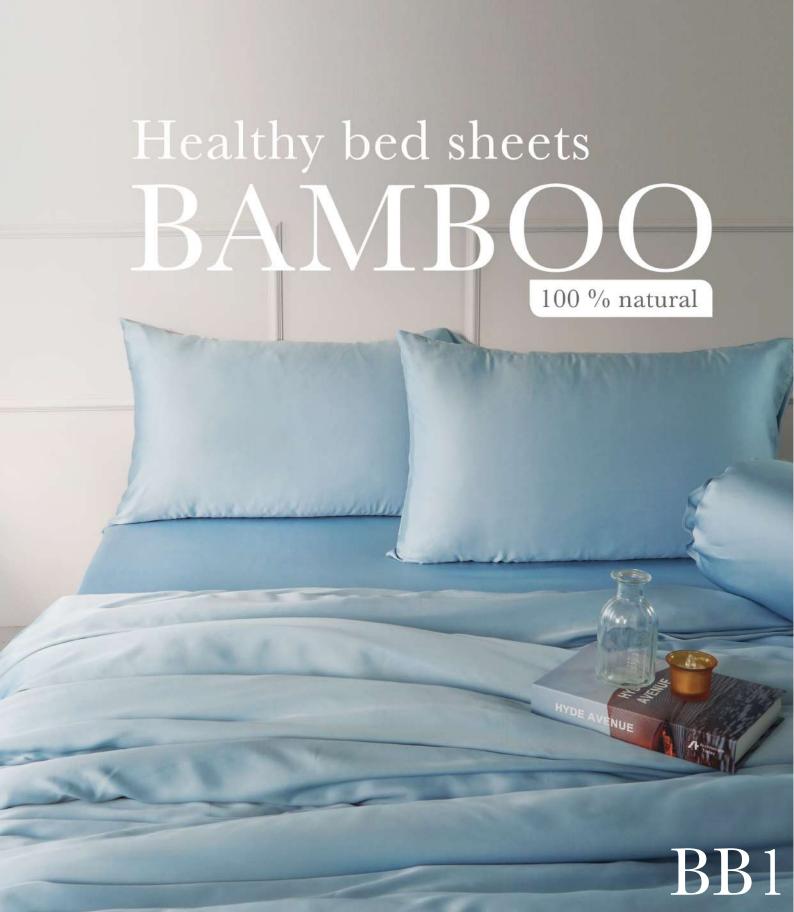

## ข้อแนะนำการใช้

- conowerablura \*
- \* ไม่ควรใส่น้ำยาบรับพ้านุ่มสงใปใจยดรง ควรพสมน้ำค่อน เล็กนัดยก่อนทน้ำยาลงในฟ้าจะได้ไปต่าง เป็นคราบน้ำยา
- ควรเยกซักฟาลีเปมเละสีอีอนจากกัน
- \* ในการซักครั้งเราเอาจมีตภอนจากสีพ้าออกมาเล็กน้อย











Gantle Skin Extra soft bacteria









## **EE**DEZIGNS



## ข้อแนะนำการใช้

- ห้ามใช้สารพอกขาว
- ไม่ควรใส่นำยาบรับงานุบลงในโดยสอก ควรพลบน้ำก่อน เล็กน้อยก่อนเทน้ายาลงในพ้าจะได้ในต่าง เป็นคราบน้ำยา
- ควรเยทซิกพำลีพับเลเลีย่อนจากกัน
- ในการซักครั้งเรกธาจมีตะกอนจากสีพำออกมาเล็กน้อย

Bedsheet 465 threads/10 square cm.



Good ventilation









Gantle Skin Extra soft







## MEE DEZIGNS



### ข้อแนะนำการใช้

- \* ห้ามไร้สารพอกขาว
- นับกรสิสน้ายาปรับพำบุนคงไปโดยตรง ควรพละน้ำท่อน
  นักบริเศษให้เสาพับโดยสามารถให้แสดง เป็นคราบน้ำยา
- \* ควรเยาซ