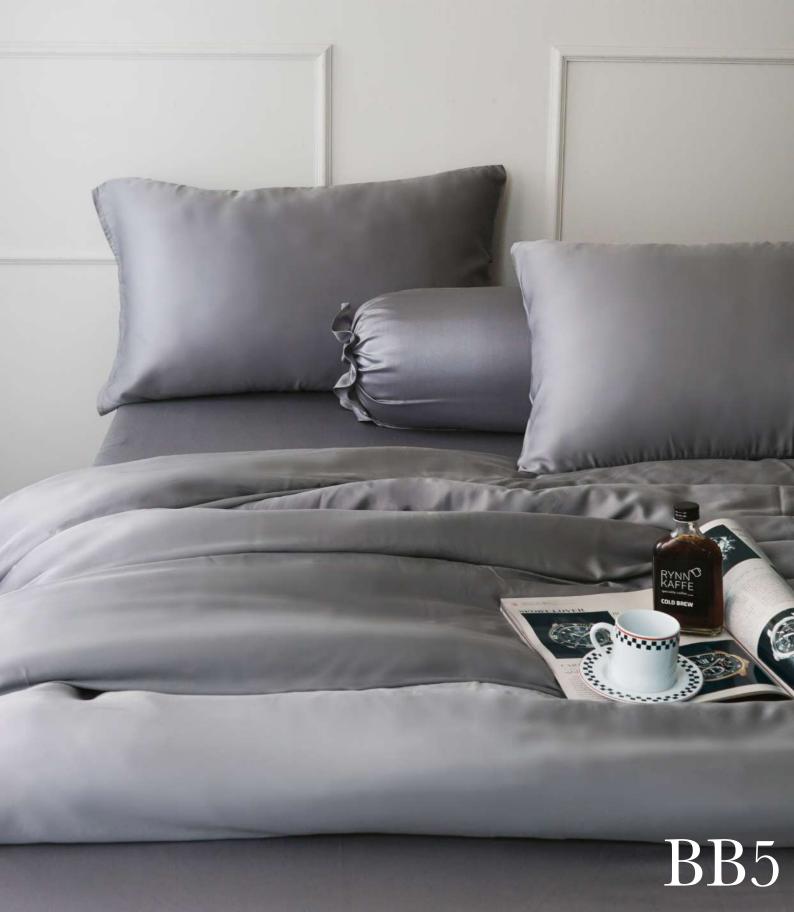

ิกพำลีพับเลเลีย่อนจากกัน
- ในการซักครั้งเรกธาจมีตะกอนจากสีพำออกมาเล็กน้อย

Bedsheet 465 threads/10 square cm.



Good ventilation









Gantle Skin Extra soft







## MEE DEZIGNS



### ข้อแนะนำการใช้

- \* ห้ามไร้สารพอกขาว
- นับกรสิสน้ายาปรับพำบุนคงไปโดยตรง ควรพละน้ำท่อน
  นักบริเศษให้เสาพับโดยสามารถให้แสดง เป็นคราบน้ำยา
- \* ควรเยาซีกพำลีเข้มเละลีอ่อนจากกัน
- \* ในการทำครั้งเรกอาจมีตะกอนจากสีพ้าออกมาเล็กน้อย













Gantle Skin Extra soft





MEE DEZIG

# BAMBOO 100 % natural





## ข้อแนะนำการใช้

- \* ห้ามให้สารฟอกขาว
- ไม่ควรใส่น้ำยานรับพำนุมคดไม่โดยตรง ควรพสมน้ำต่อน เล็กน้อยก่อนเกน้ายาสงในฟาจะได้ไม่ต่าง เป็นครามน้ำยา
- ควรเยกซักพำสีเน้มเละสีอ่อนจากกัน
- ในการซักครั้งเรกอาจมีตราอนจากสีพำออกมาเล็กเมื่อย

Bedsheet 465 threads/10 square cm.











Gantle Skin Extra soft







## **EE**DEZIGNS



## ข้อแน:นำการใช้

- ห้ามใช้สารพอกขาว
- \* ไม่ควรใส่น้ำยานรับพ้านุ่มสงในโดยตรง ควรพสมน้ำก่อน เล็กน้อยก่อนเทน้ายาลงในพ้าจะได้ไปต่าง เป็นครามน้ำยา
- ควรเยาซักพำสีพับและฮีอีอบจากกับ
- ในการชกครั้งเราอาจมีตะกอนจากสีพ้าออกมาเล็กน้อย











Gantle Skin Extra soft











## ข้อแนะนำการใช้

- + ห้านใช้สารฟอกเกว
- ไม่ควรใส่น้ำยานรับบับรอนไก้จอนได้ของควรพอนน้ำด้วย เล็กน้อยก่อนทน้ำยาลงในฟาจ-ีต์ไม่ด้าง เป็นคราบน้ำยา
- ควรเยกซักพำสีเข้มเละสีอ่อนจากกัน
- ในการซักครั้งเรคอาจมีตะกอนจากสีพำออกมาเล็กม่อย