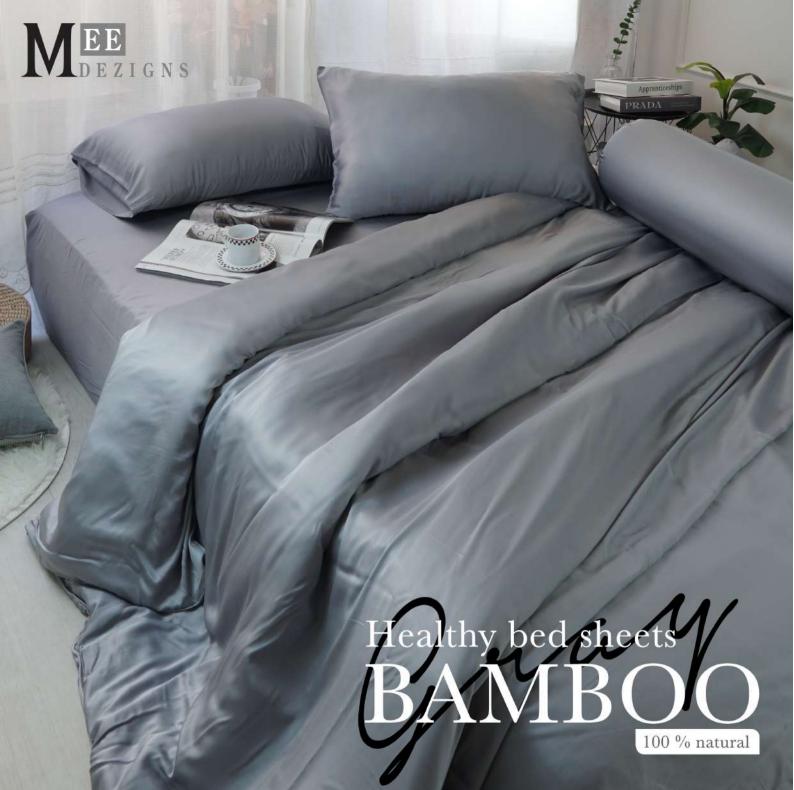

พำลีพับเลเลีย่อนจากกัน
- ในการซักครั้งเรกธาจมีตะกอนจากสีพำออกมาเล็กน้อย

Bedsheet 465 threads/10 square cm.



Good ventilation









Gantle Skin Extra soft







## MEE DEZIGNS



### ข้อแนะนำการใช้

- \* ห้ามไร้สารพอกขาว
- นับกรสิสน้ายาปรับพำบุนคงไปโดยตรง ควรพละน้ำท่อน
  นักบริเศษให้เสาพับโดยสามารถให้แสดง เป็นคราบน้ำยา
- \* ควรเยาซีกพำลีเข้มเละลีอ่อนจากกัน
- \* ในการทำครั้งเรกอาจมีตะกอนจากสีพ้าออกมาเล็กน้อย













Gantle Skin Extra soft





MEE DEZIG

# BAMBOO 100 % natural





## ข้อแนะนำการใช้

- \* ห้ามให้สารฟอกขาว
- ไม่ควรใส่น้ำยานรับพำนุมคดไม่โดยตรง ควรพสมน้ำต่อน เล็กน้อยก่อนเกน้ายาสงในฟาจะได้ไม่ต่าง เป็นครามน้ำยา
- ควรเยกซักพำสีเน้มเละสีอ่อนจากกัน
- ในการซักครั้งเรกอาจมีตราอนจากสีพำออกมาเล็กเมื่อย

Bedsheet 465 threads/10 square cm.











Gantle Skin Extra soft







## **EE**DEZIGNS



## ข้อแน:นำการใช้

- ห้ามใช้สารพอกขาว
- \* ไม่ควรใส่น้ำยานรับพ้านุ่มสงในโดยตรง ควรพสมน้ำก่อน เล็กน้อยก่อนเทน้ายาลงในพ้าจะได้ไปต่าง เป็นครามน้ำยา
- ควรเยาซักพำสีพับและฮีอีอบจากกับ
- ในการชกครั้งเราอาจมีตะกอนจากสีพ้าออกมาเล็กน้อย











Gantle Skin Extra soft











## ข้อแนะนำการใช้

- + ห้านใช้สารฟอกเกว
- ไม่ควรใส่น้ำยานรับบับรอนไก้จอนได้ของควรพอนน้ำด้วย เล็กน้อยก่อนทน้ำยาลงในฟาจ-ีต์ไม่ด้าง เป็นคราบน้ำยา
- ควรเยกซักพำสีเข้มเละสีอ่อนจากกัน
- ในการซักครั้งเรคอาจมีตะกอนจากสีพำออกมาเล็กม่อย