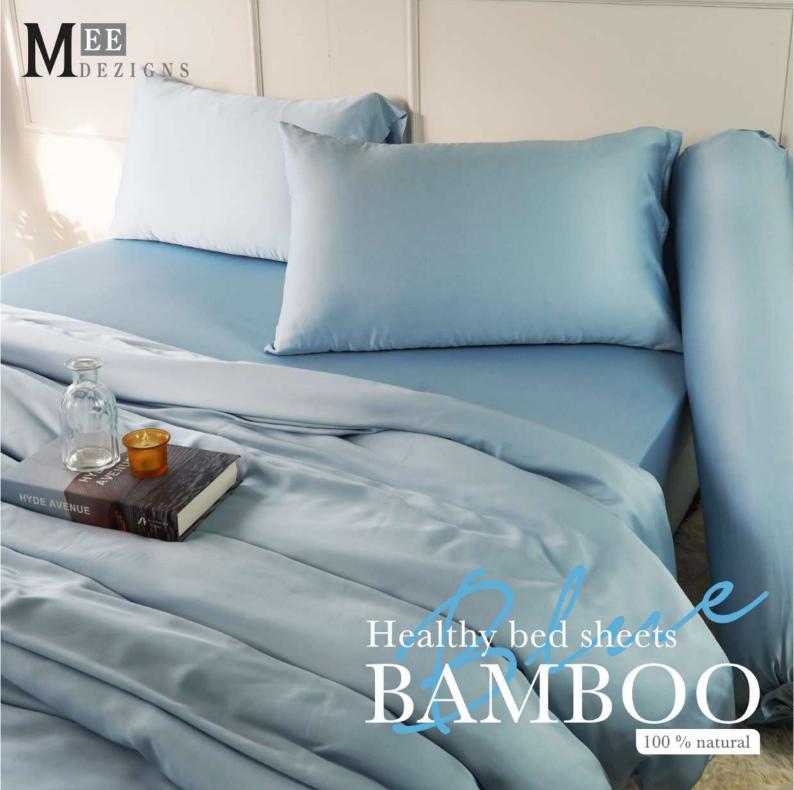

## ข้อแนะนำการใช้

- conowerablura \*
- \* ไม่ควรใส่น้ำยาบรับพ้านุ่มสงใปใจยดรง ควรพสมน้ำค่อน เล็กนัดยก่อนทน้ำยาลงในฟ้าจะได้ไปต่าง เป็นคราบน้ำยา
- ควรเยกซักฟาลีเปมเละสีอีอนจากกัน
- \* ในการซักครั้งเราเอาจมีตภอนจากสีพ้าออกมาเล็กน้อย











Gantle Skin Extra soft bacteria









## **EE**DEZIGNS



## ข้อแนะนำการใช้

- ห้ามใช้สารพอกขาว
- ไม่ควรใส่นำยาบรับงานุบลงในโดยสอก ควรพลบน้ำก่อน เล็กน้อยก่อนเทน้ายาลงในพ้าจะได้ในต่าง เป็นคราบน้ำยา
- ควรเยทซิกพำลีพับเลเลีย่อนจากกัน
- ในการซักครั้งเรกธาจมีตะกอนจากสีพำออกมาเล็กน้อย

Bedsheet 465 threads/10 square cm.



Good ventilation









Gantle Skin Extra soft







## MEE DEZIGNS



### ข้อแนะนำการใช้

- \* ห้ามไร้สารพอกขาว
- นับกรสิสน้ายาปรับพำบุนคงไปโดยตรง ควรพละน้ำท่อน
  นักบริเศษให้เสาพับโดยสามารถให้แสดง เป็นคราบน้ำยา
- \* ควรเยาซีก