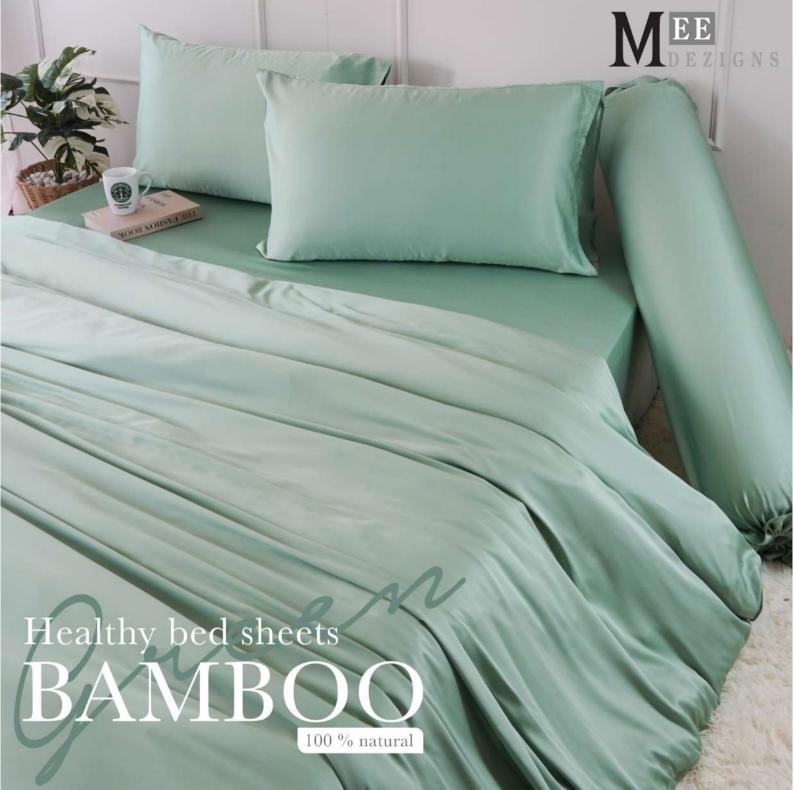

สาพับโดยสามารถให้แสดง เป็นคราบน้ำยา
- \* ควรเยาซีกพำลีเข้มเละลีอ่อนจากกัน
- \* ในการทำครั้งเรกอาจมีตะกอนจากสีพ้าออกมาเล็กน้อย













Gantle Skin Extra soft





MEE DEZIG

# BAMBOO 100 % natural





## ข้อแนะนำการใช้

- \* ห้ามให้สารฟอกขาว
- ไม่ควรใส่น้ำยานรับพำนุมคดไม่โดยตรง ควรพสมน้ำต่อน เล็กน้อยก่อนเกน้ายาสงในฟาจะได้ไม่ต่าง เป็นครามน้ำยา
- ควรเยกซักพำสีเน้มเละสีอ่อนจากกัน
- ในการซักครั้งเรกอาจมีตราอนจากสีพำออกมาเล็กเมื่อย

Bedsheet 465 threads/10 square cm.











Gantle Skin Extra soft







## **EE**DEZIGNS



## ข้อแน:นำการใช้

- ห้ามใช้สารพอกขาว
- \* ไม่ควรใส่น้ำยานรับพ้านุ่มสงในโดยตรง ควรพสมน้ำก่อน เล็กน้อยก่อนเทน้ายาลงในพ้าจะได้ไปต่าง เป็นครามน้ำยา
- ควรเยาซักพำสีพับและฮีอีอบจากกับ
- ในการชกครั้งเราอาจมีตะกอนจากสีพ้าออกมาเล็กน้อย











Gantle Skin Extra soft











## ข้อแนะนำการใช้

- + ห้านใช้สารฟอกเกว
- ไม่ควรใส่น้ำยานรับบับรอนไก้จอนได้ของควรพอนน้ำด้วย เล็กน้อยก่อนทน้ำยาลงในฟาจ-ีต์ไม่ด้าง เป็นคราบน้ำยา
- ควรเยกซักพำสีเข้มเละสีอ่อนจากกัน
- ในการซักครั้งเรคอาจมีตะกอนจากสีพำออกมาเล็กม่อย