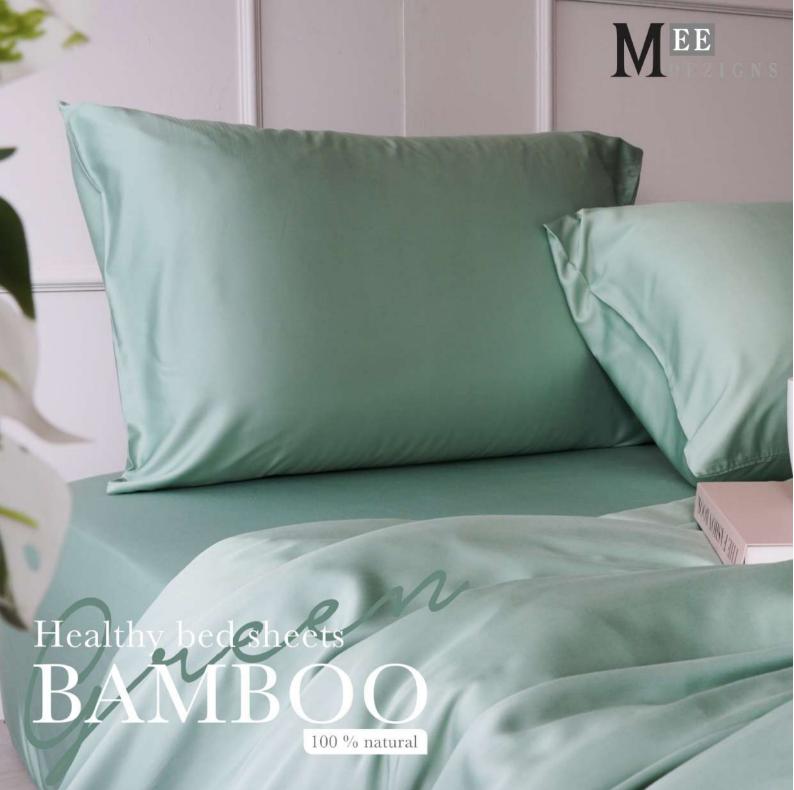

้เสาพับโดยสามารถให้แสดง เป็นคราบน้ำยา
- \* ควรเยาซีกพำลีเข้มเละลีอ่อนจากกัน
- \* ในการทำครั้งเรกอาจมีตะกอนจากสีพ้าออกมาเล็กน้อย













Gantle Skin Extra soft





MEE DEZIG

# BAMBOO 100 % natural





## ข้อแนะนำการใช้

- \* ห้ามให้สารฟอกขาว
- ไม่ควรใส่น้ำยานรับพำนุมคดไม่โดยตรง ควรพสมน้ำต่อน เล็กน้อยก่อนเกน้ายาสงในฟาจะได้ไม่ต่าง เป็นครามน้ำยา
- ควรเยกซักพำสีเน้มเละสีอ่อนจากกัน
- ในการซักครั้งเรกอาจมีตราอนจากสีพำออกมาเล็กเมื่อย

Bedsheet 465 threads/10 square cm.











Gantle Skin Extra soft







## **EE**DEZIGNS



## ข้อแน:นำการใช้

- ห้ามใช้สารพอกขาว
- \* ไม่ควรใส่น้ำยานรับพ้านุ่มสงในโดยตรง ควรพสมน้ำก่อน เล็กน้อยก่อนเทน้ายาลงในพ้าจะได้ไปต่าง เป็นครามน้ำยา
- ควรเยาซักพำสีพับและฮีอีอบจากกับ
- ในการชกครั้งเราอาจมีตะกอนจากสีพ้าออกมาเล็กน้อย











Gantle Skin Extra soft











## ข้อแนะนำการใช้

- + ห้านใช้สารฟอกเกว
- ไม่ควรใส่น้ำยานรับบับรอนไก้จอนได้ของควรพอนน้ำด้วย เล็กน้อยก่อนทน้ำยาลงในฟาจ-ีต์ไม่ด้าง เป็นคราบน้ำยา
- ควรเยกซักพำสีเข้มเละสีอ่อนจากกัน
- ในการซักครั้งเรคอาจมีตะกอนจากสีพำออกมาเล็กม่อย