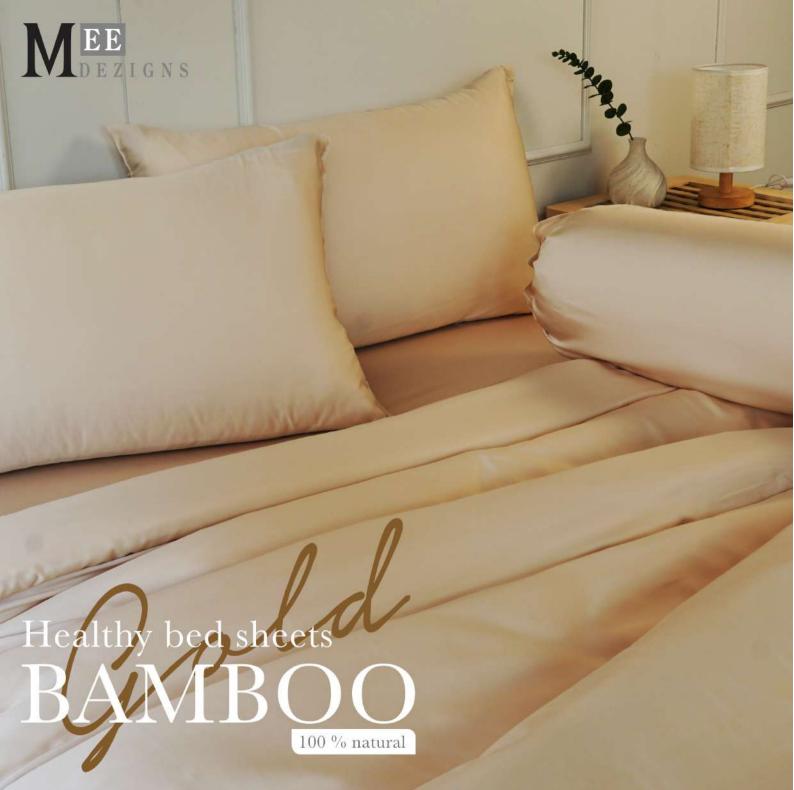

## ข้อแนะนำการใช้

- conowerablura \*
- \* ไม่ควรใส่น้ำยาบรับพ้านุ่มสงใปใจยดรง ควรพสมน้ำค่อน เล็กนัดยก่อนทน้ำยาลงในฟ้าจะได้ไปต่าง เป็นคราบน้ำยา
- ควรเยกซักฟาลีเปมเละสีอีอนจากกัน
- \* ในการซักครั้งเราเอาจมีตภอนจากสีพ้าออกมาเล็กน้อย











Gantle Skin Extra soft bacteria









## **EE**DEZIGNS



## ข้อแนะนำการใช้

- ห้ามใช้สารพอกขาว
- ไม่ควรใส่นำยาบรับงานุบลงในโดยสอก ควรพลบน้ำก่อน เล็กน้อยก่อนเทน้ายาลงในพ้าจะได้ในต่าง เป็นคราบน้ำยา
- ควรเยทซิกพำลีพับเลเลีย่อนจากกัน
- ในการซักครั้งเรกธาจมีตะกอนจากสีพำออกมาเล็กน้อย

Bedsheet 465 threads/10 square cm.



Good ventilation









Gantle Skin Extra soft







## MEE DEZIGNS



### ข้อแนะนำการใช้

- \* ห้ามไร้สารพอกขาว
- นับกรสิสน้ายาปรับพำบุนคงไปโดยตรง ควรพละน้ำท่อน
  นักบริเศษให้เสาพับโดยสามารถให้แสดง เป็นคราบน้ำยา
- \* ควรเยาซีกพำลีเข้มเละลีอ่อนจากกัน
- \* ในการทำครั้งเรกอาจมีตะกอนจากสีพ้าออกมาเล็กน้อย













Gantle Skin Extra soft





MEE DEZIG

# BAMBOO 100 % natural





## ข้อแนะนำการใช้

- \* ห้ามให้สารฟอกขาว
- ไม่ควรใส่น้ำยานรับพำนุมคดไม่โดยตรง ควรพสมน้ำต่อน เล็กน้อยก่อนเกน้ายาสงในฟาจะได้ไม่ต่าง เ