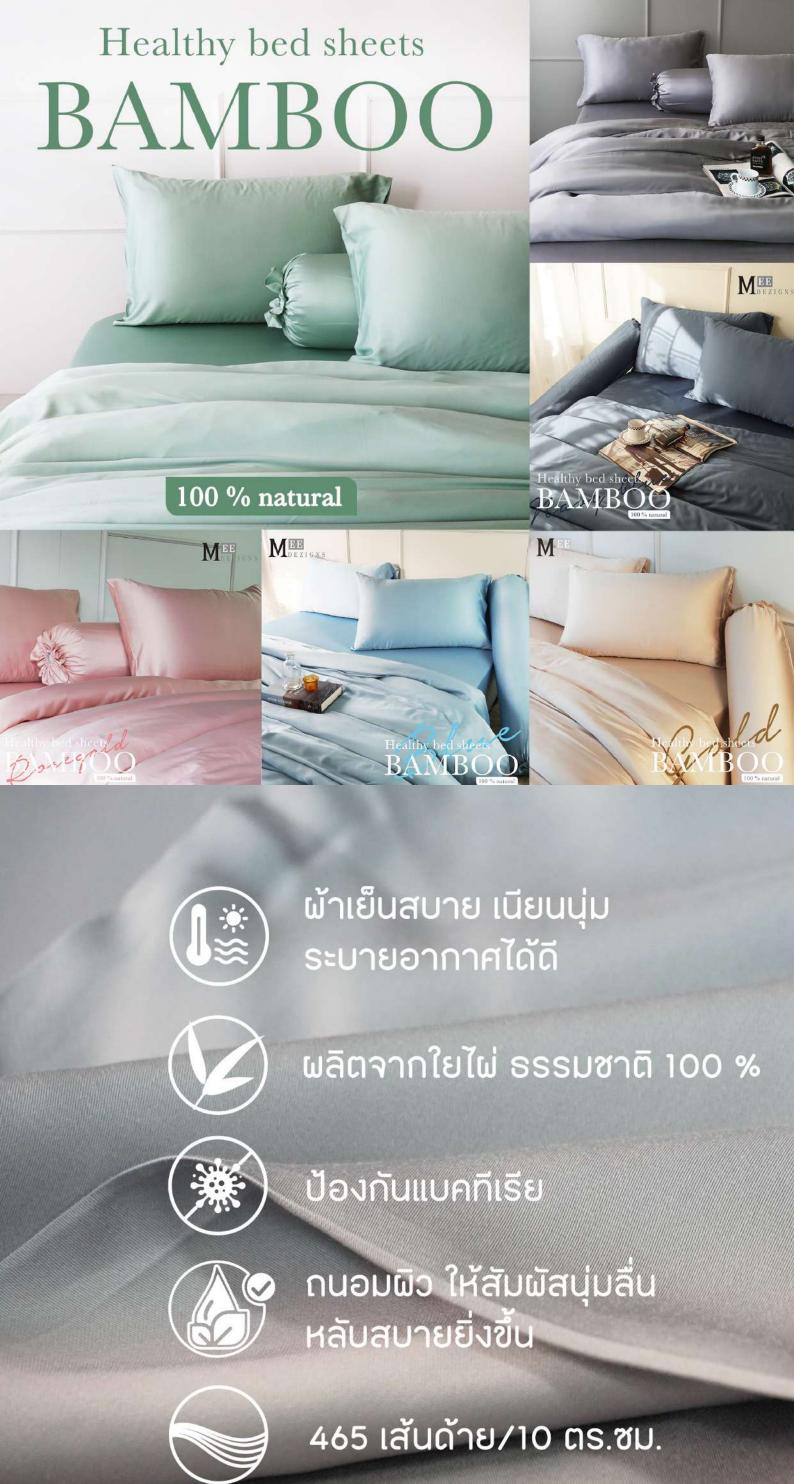

## ข้อแนะนำการใช้

- conowerablura \*
- \* ไม่ควรใส่น้ำยาบรับพ้านุ่มสงใปใจยดรง ควรพสมน้ำค่อน เล็กนัดยก่อนทน้ำยาลงในฟ้าจะได้ไปต่าง เป็นคราบน้ำยา
- ควรเยกซักฟาลีเปมเละสีอีอนจากกัน
- \* ในการซักครั้งเราเอาจมีตภอนจากสีพ้าออกมาเล็กน้อย











Gantle Skin Extra soft bacteria









## **EE**DEZIGNS



## ข้อแนะนำการใช้

- ห้ามใช้สารพอกขาว
- ไม่ควรใส่นำยาบรับงานุบลงในโดยสอก ควรพลบน้ำก่อน เล็กน้อยก่อนเทน้ายาลงในพ้าจะได้ในต่าง เป็นคราบน้ำยา
- ควรเยทซิกพำลีพับเลเลีย่อนจากกัน
- ในการซักครั้งเรกธาจมีตะกอนจากสีพำออกมาเล็กน้อย

Bedsheet 465 threads/10 square cm.



Good ventilation









Gantle Skin Extra soft







## MEE DEZIGNS



### ข้อแนะนำการใช้

- \* ห้ามไร้สารพอกขาว
- นับกรสิสน้ายาปรับพำบุนคงไปโดยตรง ควรพละน้ำท่อน
  นักบริเศษให้เสาพับโดยสามารถให้แสดง เป็นคราบน้ำยา
- \* ควรเย