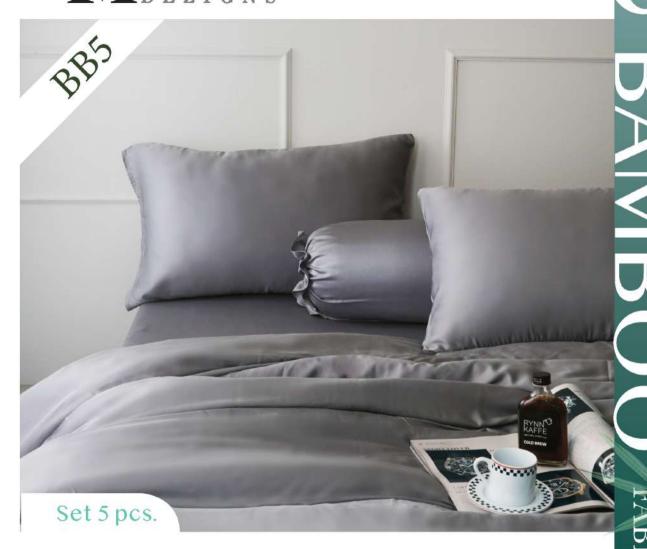

- ในการซักครั้งเรกธาจมีตะกอนจากสีพำออกมาเล็กน้อย

Bedsheet 465 threads/10 square cm.



Good ventilation









Gantle Skin Extra soft







## MEE DEZIGNS



### ข้อแนะนำการใช้

- \* ห้ามไร้สารพอกขาว
- นับกรสิสน้ายาปรับพำบุนคงไปโดยตรง ควรพละน้ำท่อน
  นักบริเศษให้เสาพับโดยสามารถให้แสดง เป็นคราบน้ำยา
- \* ควรเยาซีกพำลีเข้มเละลีอ่อนจากกัน
- \* ในการทำครั้งเรกอาจมีตะกอนจากสีพ้าออกมาเล็กน้อย













Gantle Skin Extra soft





MEE DEZIG

# BAMBOO 100 % natural





## ข้อแนะนำการใช้

- \* ห้ามให้สารฟอกขาว
- ไม่ควรใส่น้ำยานรับพำนุมคดไม่โดยตรง ควรพสมน้ำต่อน เล็กน้อยก่อนเกน้ายาสงในฟาจะได้ไม่ต่าง เป็นครามน้ำยา
- ควรเยกซักพำสีเน้มเละสีอ่อนจากกัน
- ในการซักครั้งเรกอาจมีตราอนจากสีพำออกมาเล็กเมื่อย

Bedsheet 465 threads/10 square cm.











Gantle Skin Extra soft







## **EE**DEZIGNS



## ข้อแน:นำการใช้

- ห้ามใช้สารพอกขาว
- \* ไม่ควรใส่น้ำยานรับพ้านุ่มสงในโดยตรง ควรพสมน้ำก่อน เล็กน้อยก่อนเทน้ายาลงในพ้าจะได้ไปต่าง เป็นครามน้ำยา
- ควรเยาซักพำสีพับและฮีอีอบจากกับ
- ในการชกครั้งเราอาจมีตะกอนจากสีพ้าออกมาเล็กน้อย











Gantle Skin Extra soft











## ข้อแนะนำการใช้

- + ห้านใช้สารฟอกเกว
- ไม่ควรใส่น้ำยานรับบับรอนไก้จอนได้ของควรพอนน้ำด้วย เล็กน้อยก่อนทน้ำยาลงในฟาจ-ีต์ไม่ด้าง เป็นคราบน้ำยา
- ควรเยกซักพำสีเข้มเละสีอ่อนจากกัน
- ในการซักครั้งเรคอาจมีตะกอนจากสีพำออกมาเล็กม่อย